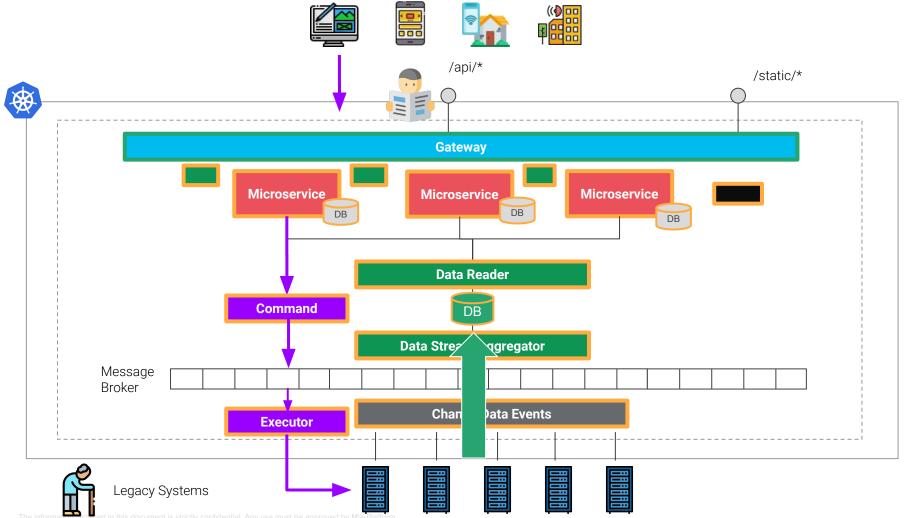

### E la scrittura?

e information included in this document is strictly confidential. Any use must be approved by Mia-Platform.