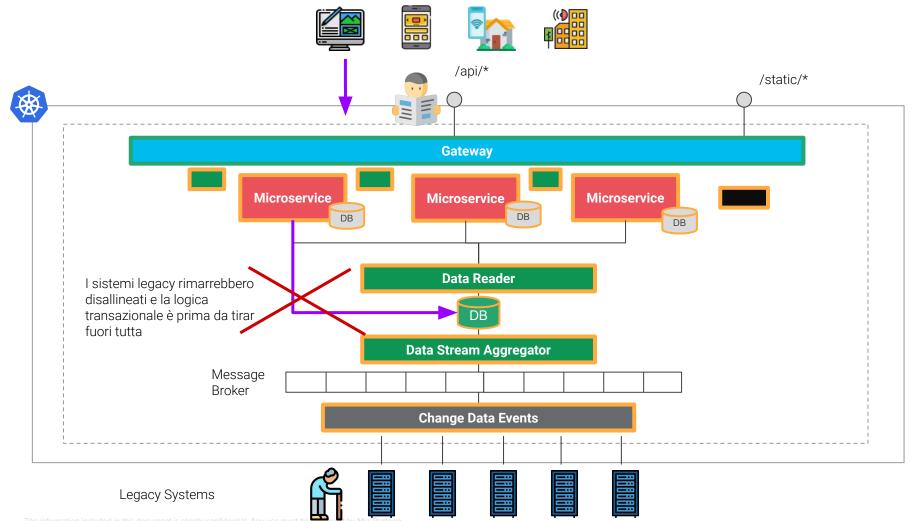

### E la scrittura?

e information included in this document is strictly confidential. Any use must be approved by Mia-Platform.