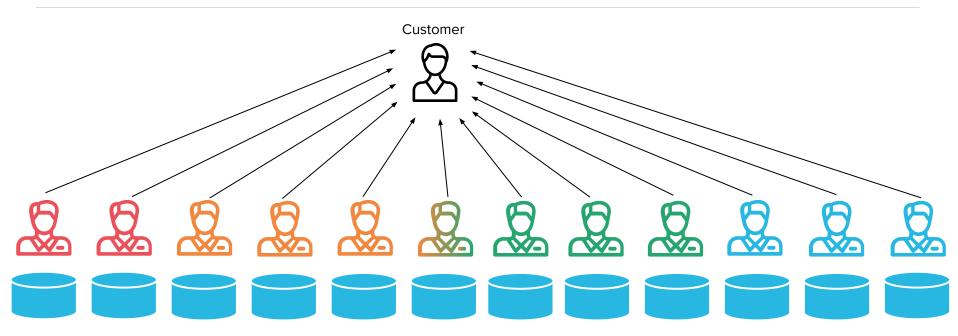

### **Starting Point**

Gestionali, Sistemi Transazionali, Sistemi Legacy

Mia-Platform

26