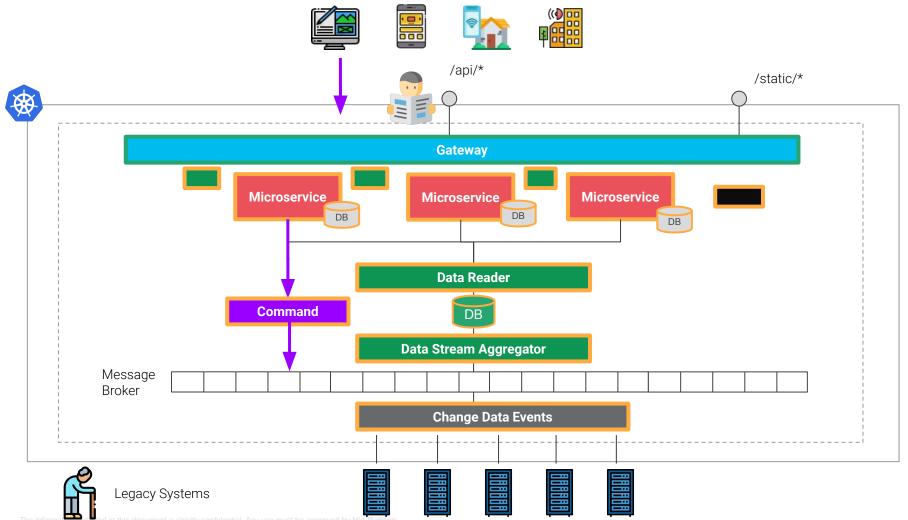

### E la scrittura?

e information included in this document is strictly confidential. Any use must be approved by Mia-Platform.