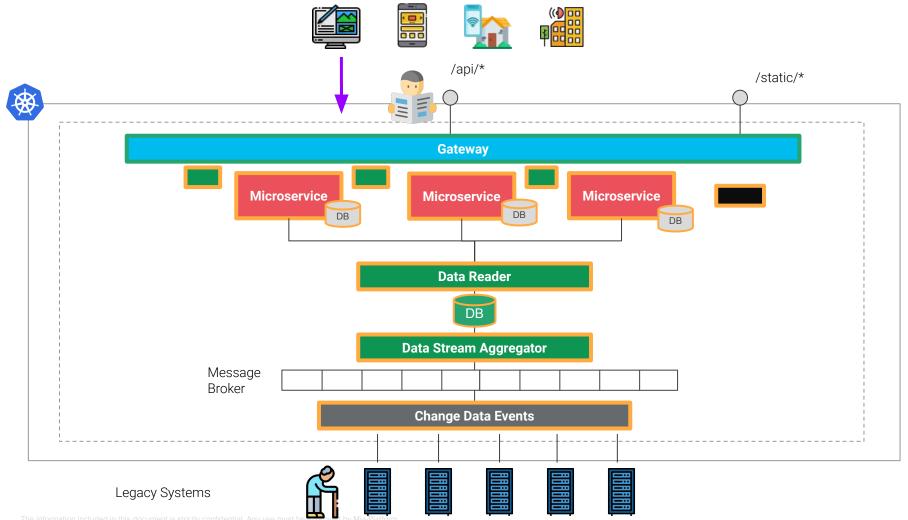

### E la scrittura?

e information included in this document is strictly confidential. Any use must be approved by Mia-Platform.

### **Starting Point**

Gestionali, Sistemi Transazionali, Sistemi Legacy

Mia-Platform

26