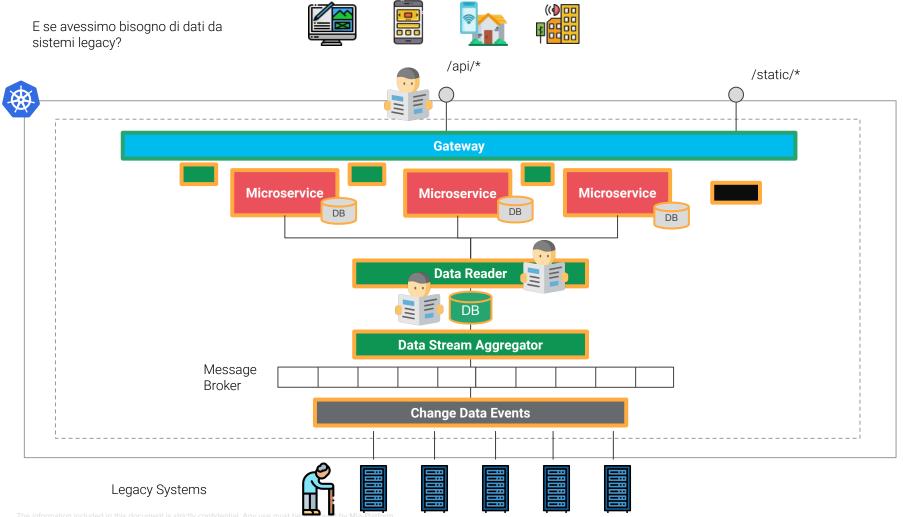

### E la scrittura?

e information included in this document is strictly confidential. Any use must be approved by Mia-Platform.

### **Starting Point**

Gestionali, Sistemi Transazionali, Sistemi Legacy

Mia-Platform

26