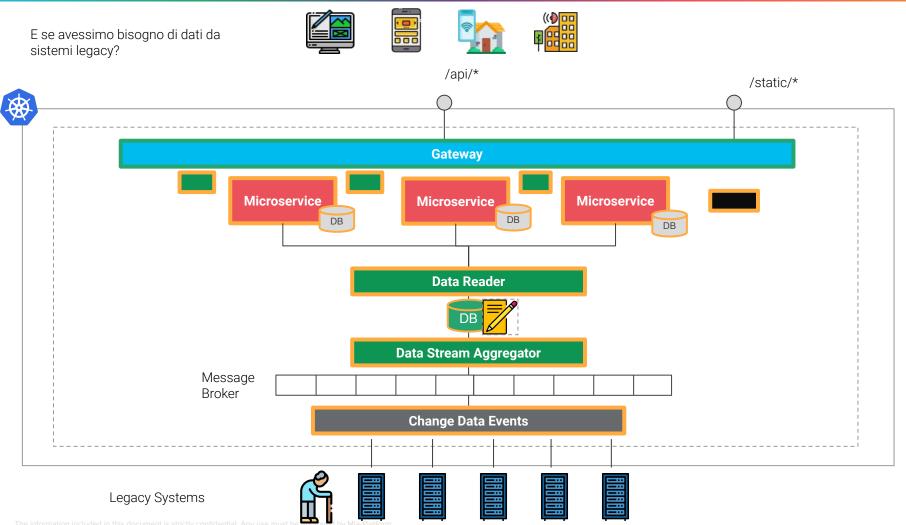

### E la scrittura?

e information included in this document is strictly confidential. Any use must be approved by Mia-Platform.

### **Starting Point**

Gestionali, Sistemi Transazionali, Sistemi Legacy

Mia-Platform

26