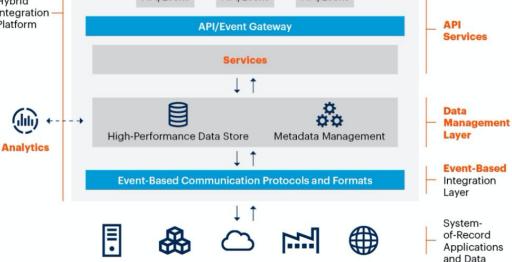

## Gartner's target architecture: the Digital Integration Hub

"DIH-enabled API platforms will emerge as **key architectural foundations**, and deployments will become more comprehensive."

#### API Services Access a Near-Real-Time Replica of Systems of Record Data Mobile Web Social Partners Ecosystems ↓ ↑ Hybrid Integration Platform API/Event Gateway

Gartner

Multiexperience

Applications

Source: Gartner