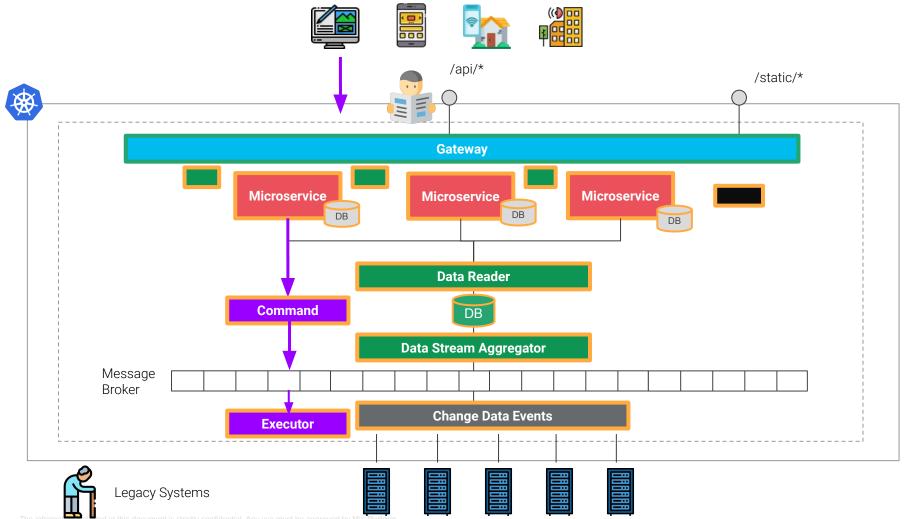

## Digital Integration Hub

The information included in this document is strictly confidential. Any use must be approved by Mia-Platform.

07/10/2020

### **Starting Point**

Gestionali, Sistemi Transazionali, Sistemi Legacy

Mia-Platform

26

#### The Vision, an Omnichannel platform

The same data, aggregated according to different business needs, can serve different channels

The information included in this document is strictly confidential. Any use must be approved by Mia-Platform.