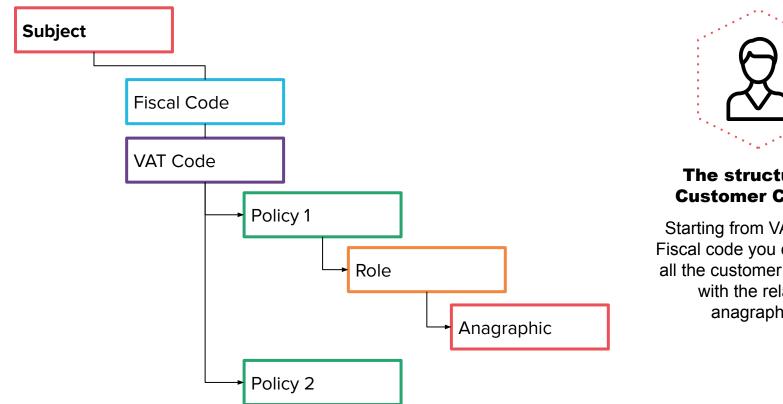

#### Structure of a Single Customer View

#### The structure is **Customer Centric**

Starting from VAT code / Fiscal code you can obtain all the customer's policies with the relative anagraphics