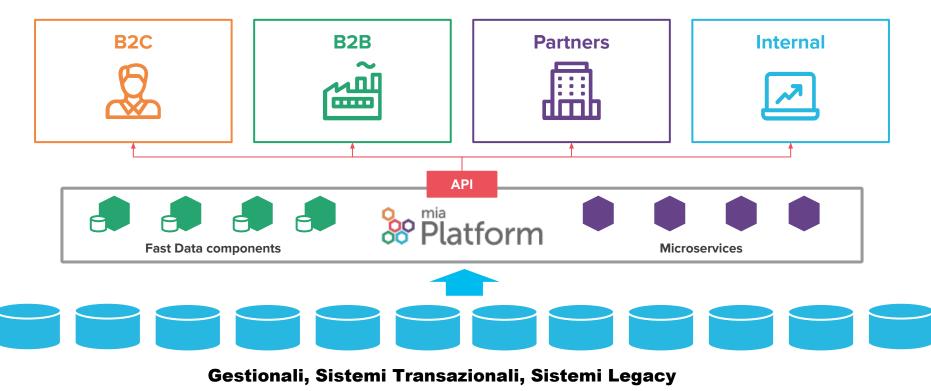

### **Starting Point**

Gestionali, Sistemi Transazionali, Sistemi Legacy

Mia-Platform

26

#### The Vision, an Omnichannel platform

The same data, aggregated according to different business needs, can serve different channels

The information included in this document is strictly confidential. Any use must be approved by Mia-Platform.