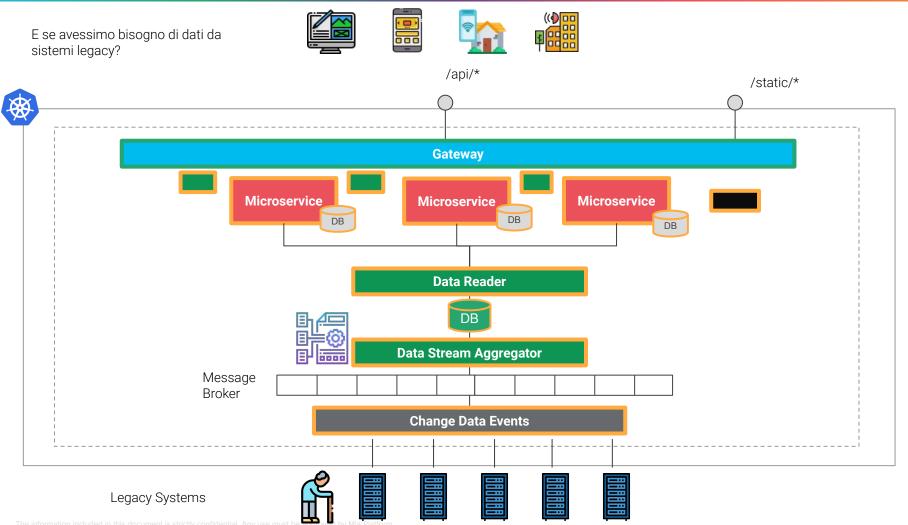

### E la scrittura?

e information included in this document is strictly confidential. Any use must be approved by Mia-Platform.

### **Starting Point**

Gestionali, Sistemi Transazionali, Sistemi Legacy

Mia-Platform

26