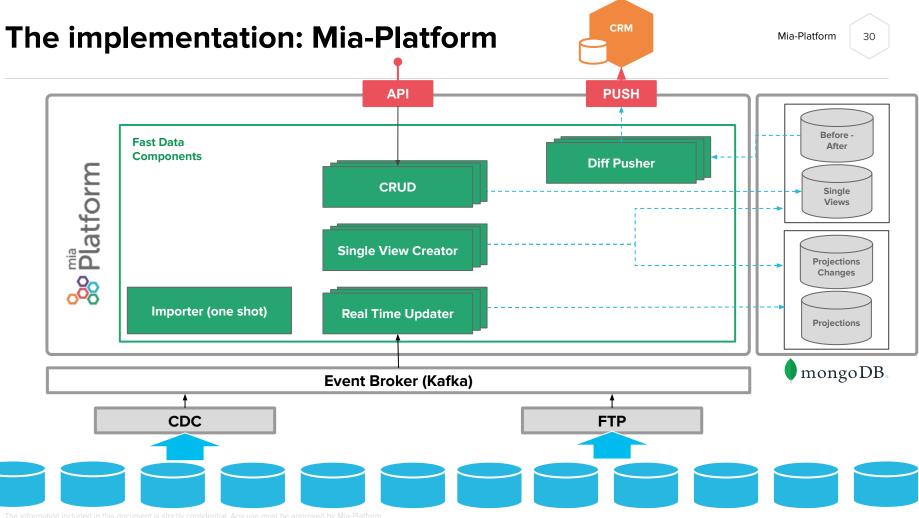

### **Starting Point**

Gestionali, Sistemi Transazionali, Sistemi Legacy

Mia-Platform

26