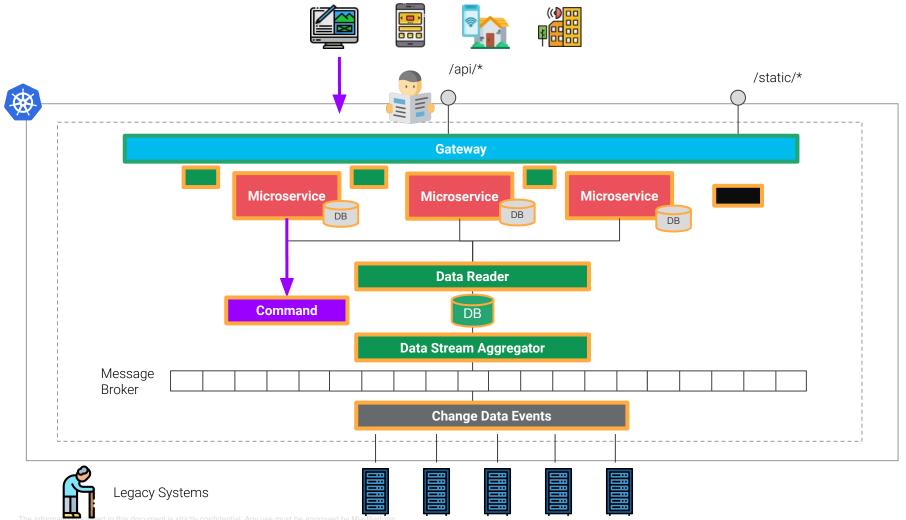

### E la scrittura?

e information included in this document is strictly confidential. Any use must be approved by Mia-Platform.