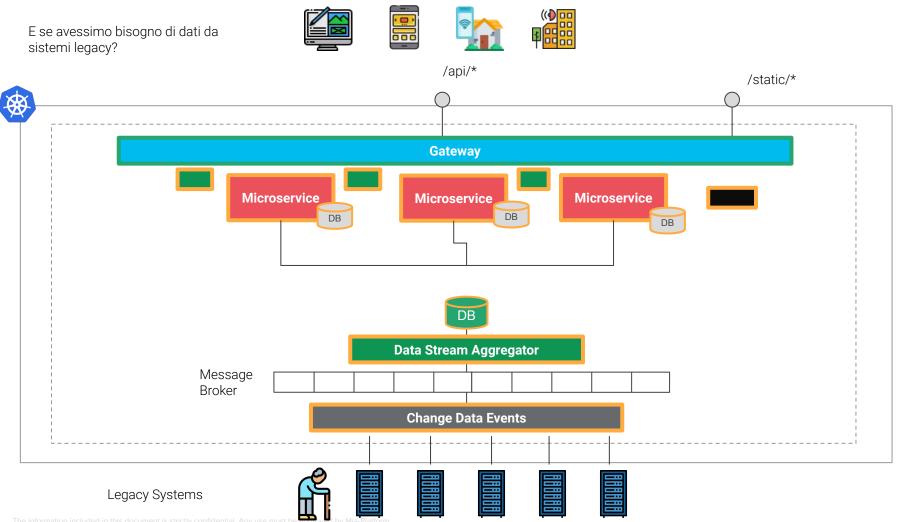

### E la scrittura?

e information included in this document is strictly confidential. Any use must be approved by Mia-Platform.

### **Starting Point**

Gestionali, Sistemi Transazionali, Sistemi Legacy

Mia-Platform

26