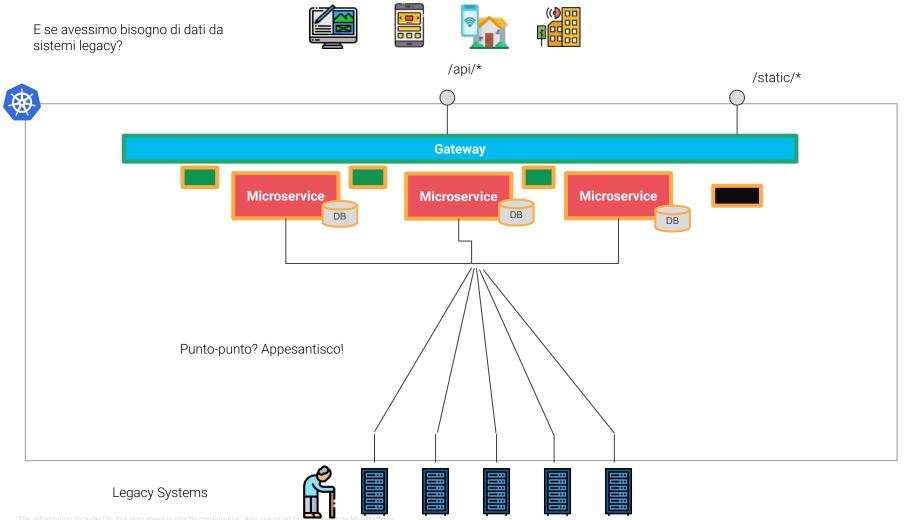

### E la scrittura?

e information included in this document is strictly confidential. Any use must be approved by Mia-Platform.