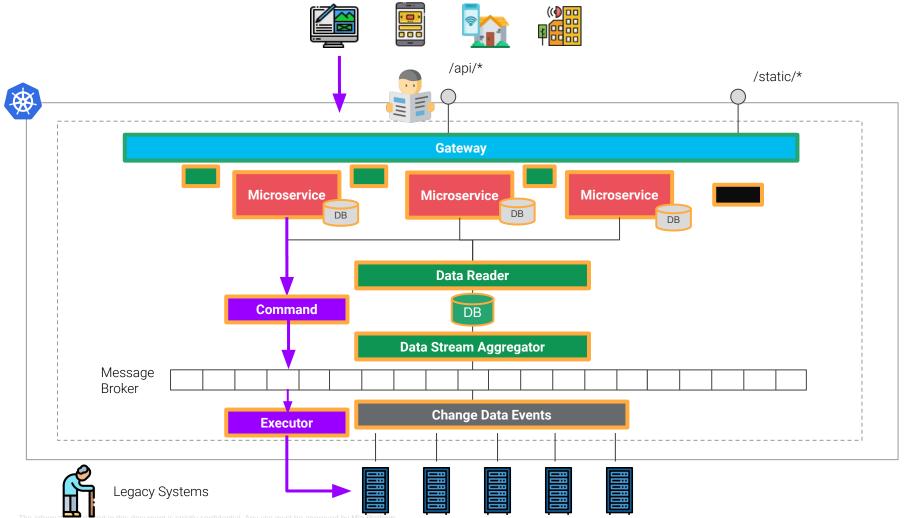

### E la scrittura?

e information included in this document is strictly confidential. Any use must be approved by Mia-Platform.