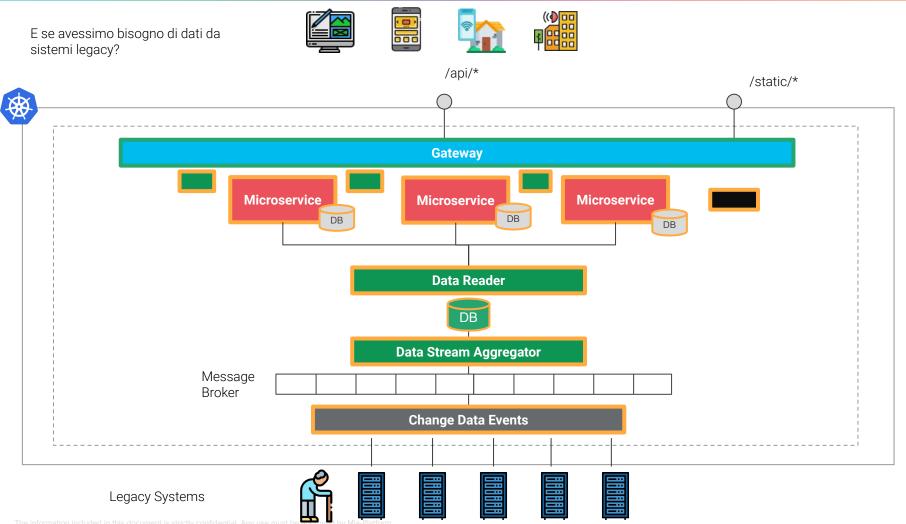

### E la scrittura?

e information included in this document is strictly confidential. Any use must be approved by Mia-Platform.

### **Starting Point**

Gestionali, Sistemi Transazionali, Sistemi Legacy

Mia-Platform

26