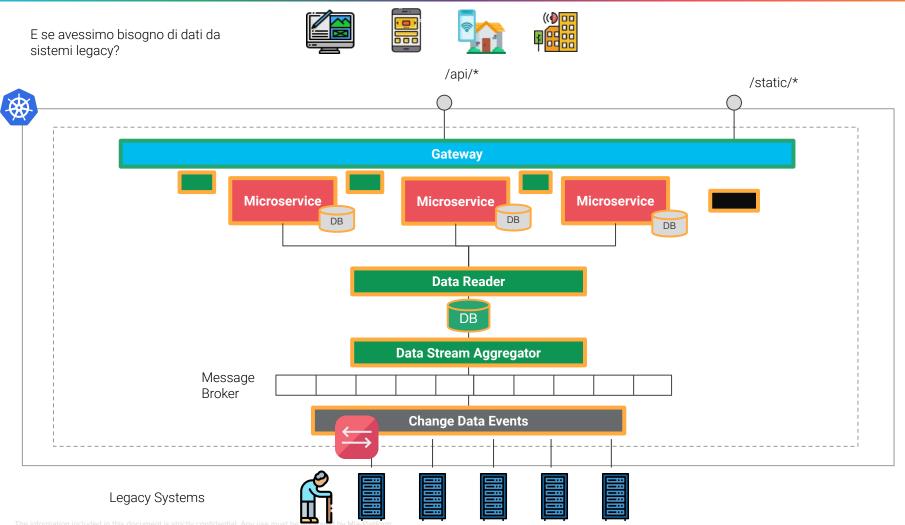

### E la scrittura?

e information included in this document is strictly confidential. Any use must be approved by Mia-Platform.

### **Starting Point**

Gestionali, Sistemi Transazionali, Sistemi Legacy

Mia-Platform

26