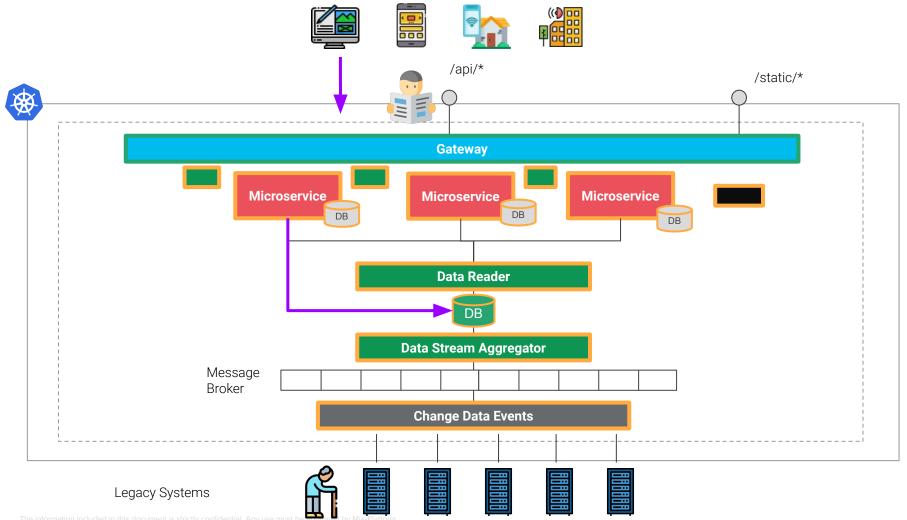

### E la scrittura?

e information included in this document is strictly confidential. Any use must be approved by Mia-Platform.