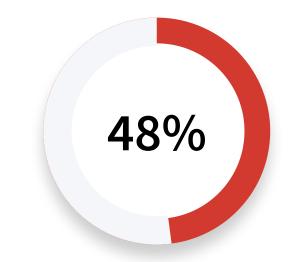

Only 48% of a company's customer service interactions started with self-service in 2019