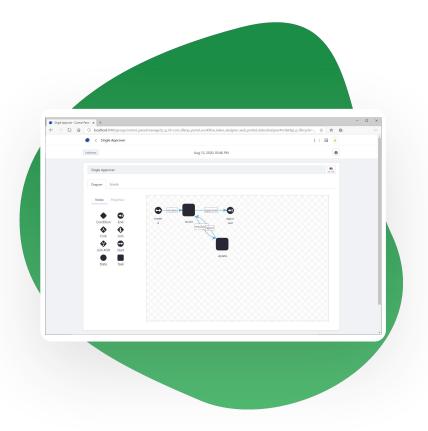

# **Building Business Processes**

### **Process Builder**

### Allows users to define any number of workflows through a drag, drop & configure web interface

These processes have knowledge of users, groups and roles.

Liferay DXP also allows users to create their own workflow and define the number of approval paths based on their own unique business requirements and operational needs. For example, administrators can implement an approval process for new document uploads before they appear in the Document Library.