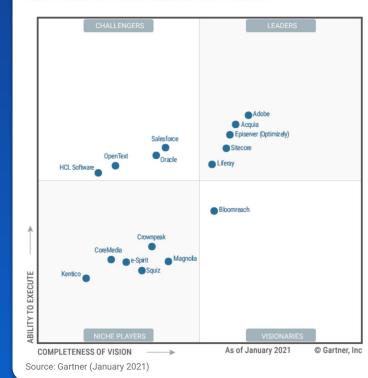

# Founded in 2004 at Diamond Bar, California, Liferay is a global company

 $\bigcirc$ 

24 offices in 19 locations

+ 1.500 enterprise customers

+ 250 partners in 40 countries + 150 in EMEA

Liferay is a Leader for the Eleventh Time in the Gartner Magic Quadrant for Digital Experience Platforms

Figure 1: Magic Quadrant for Digital Experience Platforms

Source: Gartner "Magic Quadrant for Digital Experience Platforms" by Irina Guseva, Mick MacComascaigh, Mike Lowndes, 26 January 2021.

Gartner does not endorse any vendor, product or service depicted in its research publications, and does not advise technology users to select only those vendors with the highest ratings or other designation. Gartner research publications consist of the opinions of Gartner's research organization and should not be construed as statements of fact. Gartner disclaims all warranties, expressed or implied, with respect to this research, including any warranties of merchantability or fitness for a particular purpose.