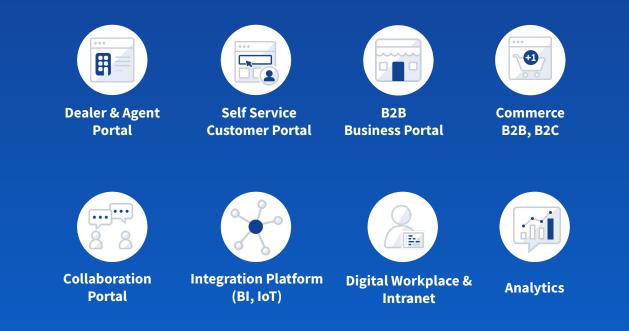

Gartner Magic Quadrant for Digital Experience Platforms



Figure 1: Magic Quadrant for Digital Experience Platforms

Source: Gartner "Magic Quadrant for Digital Experience Platforms" by Irina Guseva, Mick MacComascaigh, Mike Lowndes, 26 January 2021.

Gartner does not endorse any vendor, product or service depicted in its research publications, and does not advise technology users to select only those vendors with the highest ratings or other designation. Gartner research publications consist of the opinions of Gartner's research organization and should not be construed as statements of fact. Gartner disclaims all warranties, expressed or implied, with respect to this research, including any warranties of merchantability or fitness for a particular purpose.

# Liferay: Endless Solutions





# What is Self Service?

Digital experiences that **empower users** with the tools to **find the information they need** and have a better experience with the product or service, **without the assistance of a service rep** 



# **Challenges organizations face today:**

### HIGH CALL VOLUME

# Simplification, automation, and cost of interactions

**P**ISPARATE DATA Service gaps brought on by system silos

**CONSISTENT INFORMATION Constitution Constitution Constitution Constitution** 

# **Challenges organizations face today:**

HIGH CALL VOLUME Simplification, automation, and cost of interactions

DISPARATE DATA Service gaps brought on by system silos

**CONSISTENT INFORMATION Constitution Con** 

# **Challenges organizations face today:**

HIGH CALL VOLUME Simplification, automation,