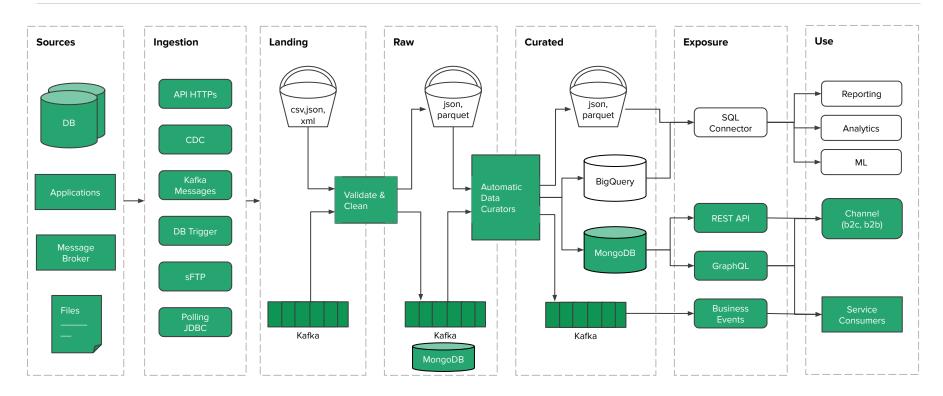

### **Data Mesh**

Ad alto livello è possibile catturare le informazioni in near real time e in polling dai vari sistemi con diverse soluzioni di ingestion. I dati catturati vanno su un'area di landing e sono raffinati in modo progressivo. I dati validati sono esposti ai vari canali per il loro uso.

#### **Source e Ingestion**

Le sorgenti dati sono eterogenee e hanno formati differenti del dato.

Una sorgente può essere catturata con diverse modalità di ingestion. Le modalità variano a seconda della velocità richiesta della cattura del cambiamento:

- near realtime: Change Data Capture (CDC), API in push, Kafka Messages, DB Triggers;
- **batch**: sFTP, Polling JDBC.

### Landing e Raw Data

I dati che arrivano dalla ingestion sono depositati in prima istanza su due Data Store:

- file bucket: raccoglie file in diversi formati;
- kafka: raccoglie eventi

I dati che atterrano sull'area di landing sono validati e puliti e salvati su due data store grezzi.

Questa soluzione consente di far diventare file su bucket eventi e viceversa.

I file in raw sono pronti per essere lavorati.

#### **Curated Data**

Da Raw è possibile creare 4 data store "curated" per scopo:

- File Bucket: per gestire grandi quantità di dato (terabytes) in modo uniforme ma non subito pronti per l'uso;
- BigQuery: per fare analisi e reporting;
- MongoDB: per servire i canali con Single Views pronte all'uso;
- Kafka: per eventi di dominio (esempio: il cliente ha speso i suoi punti fedeltà, il cliente ha aperto un reclamo).

#### **Consumers**

I dati sono esposti in diversi modi e fruibili con protocolli diversi a seconda dei consumatori:

- SQL Connector: consente di lavorare sui dati, comporre relazioni al bisogno. Ideale per Reporting statico, Analytics e Addestramento di Machine Learning (costo di composizione a richiesta);
- Rest API: fruibile ai vari canali (costo di composizione solo al cambiamento del dato e non alla chiamata singola);
- Business Events: fruibile da altri servizi/mini servizi/microservizi/saas (ogni evento di dominio è generato al cambiamento ed è consumato dai subscribers).