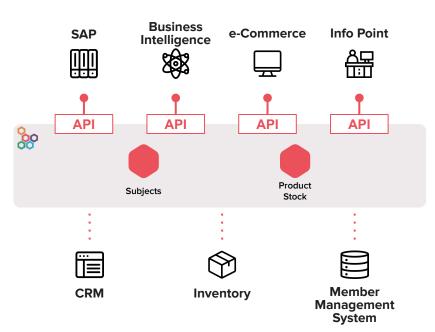

### **Data Mesh**

Ad alto livello è possibile catturare le informazioni in near real time e in polling dai vari sistemi con diverse soluzioni di ingestion. I dati catturati vanno su un'area di landing e sono raffinati in modo progressivo. I dati validati sono esposti ai vari canali per il loro uso.

#### **Source e Ingestion**

Le sorgenti dati sono eterogenee e hanno formati differenti del dato.

Una sorgente può essere catturata con diverse modalità di ingestion. Le modalità variano a seconda della velocità richiesta della cattura del cambiamento:

- near realtime: Change Data Capture (CDC), API in push, Kafka Messages, DB Triggers;
- **batch**: sFTP, Polling JDBC.

### Landing e Raw Data

I dati che arrivano dalla ingestion sono depositati in prima istanza su due Data Store:

- file bucket: raccoglie file in diversi formati;
- kafka: raccoglie eventi

I dati che atterrano sull'area di landing sono validati e puliti e salvati su due data store grezzi.

Questa soluzione consente di far diventare file su bucket eventi e viceversa.

I file in raw sono pronti per essere lavorati.

#### **Curated Data**

Da Raw è possibile creare 4 data store "curated" per scopo:

- File Bucket: per gestire grandi quantità di dato (terabytes) in modo uniforme ma non subito pronti per l'uso;
- BigQuery: per fare analisi e reporting;
- MongoDB: per servire i canali con Single Views pronte all'uso;
- Kafka: per eventi di dominio (esempio: il cliente ha speso i suoi punti fedeltà, il cliente ha aperto un reclamo).

#### **Consumers**

I dati sono esposti in diversi modi e fruibili con protocolli diversi a seconda dei consumatori:

- SQL Connector: consente di lavorare sui dati, comporre relazioni al bisogno. Ideale per Reporting statico, Analytics e Addestramento di Machine Learning (costo di composizione a richiesta);
- Rest API: fruibile ai vari canali (costo di composizione solo al cambiamento del dato e non alla chiamata singola);
- Business Events: fruibile da altri servizi/mini servizi/microservizi/saas (ogni evento di dominio è generato al cambiamento ed è consumato dai subscribers).

#### **Data Governance**

Data Governance - Metadata Management Tool

#### **Mia-Platform Data Mesh**

Realtime data flow: da Sources a Curated < di 2 secondi. Query time < 50ms.