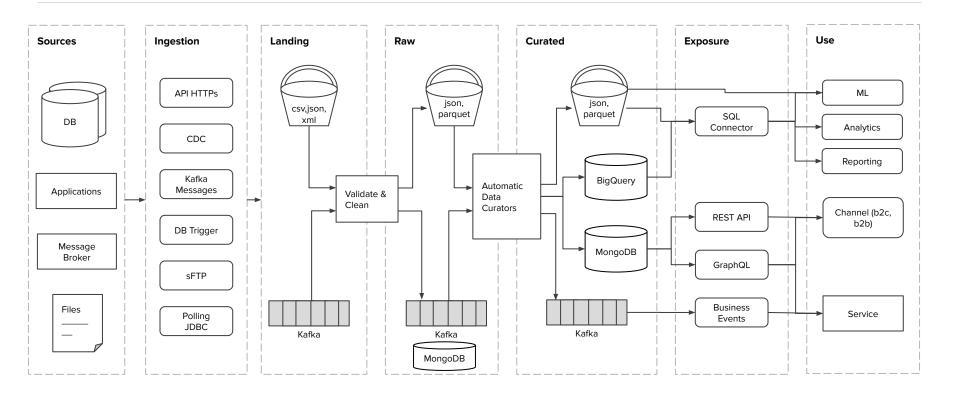

#### **Source e Ingestion**

Le sorgenti dati sono eterogenee e hanno formati differenti del dato.

Una sorgente può essere catturata con diverse modalità di ingestion. Le modalità variano a seconda della velocità richiesta della cattura del cambiamento:

- near realtime: Change Data Capture (CDC), API in push, Kafka Messages, DB Triggers;
- **batch**: sFTP, Polling JDBC.

### Landing e Raw Data

I dati che arrivano dalla ingestion sono depositati in prima istanza su due Data Store:

- file bucket: raccoglie file in diversi formati;
- kafka: raccoglie eventi

I dati che atterrano sull'area di landing sono validati e puliti e salvati su due data store grezzi.

Questa soluzione consente di far diventare file su bucket eventi e viceversa.

I file in raw sono pronti per essere lavorati.

#### **Curated Data**

Da Raw è possibile creare 4 data store "curated" per scopo:

- File Bucket: per gestire grandi quantità di dato (terabytes) in modo uniforme ma non subito pronti per l'uso;
- BigQuery: per fare analisi e reporting;
- MongoDB: per servire i canali con Single Views pronte all'uso;
- Kafka: per eventi di dominio (esempio: il cliente ha speso i suoi punti fedeltà, il cliente ha aperto un reclamo).

#### **Consumers**

I dati sono esposti in diversi modi e fruibili con protocolli diversi a seconda dei consumatori:

- SQL Connector: consente di lavorare sui dati, comporre relazioni al bisogno. Ideale per Reporting statico, Analytics e Addestramento di Machine Learning (costo di composizione a richiesta);
- Rest API: fruibile ai vari canali (costo di composizione solo al cambiamento del dato e non alla chiamata singola);
- Business Events: fruibile da altri servizi/mini servizi/microservizi/saas (ogni evento di dominio è generato al cambiamento ed è consumato dai subscribers).