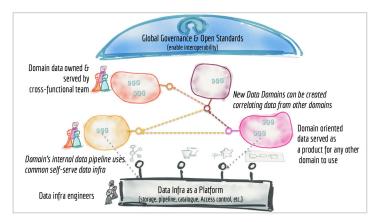

#### **Data Governance**

Data Governance - Metadata Management Tool

#### **Mia-Platform Data Mesh**

Realtime data flow: da Sources a Curated < di 2 secondi. Query time < 50ms.