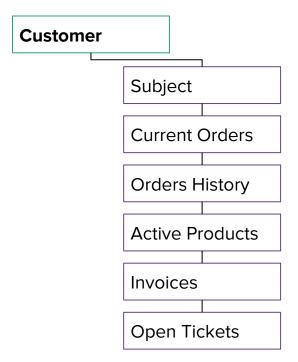

### Single View: the golden record of your business

Aggregate customers' relevant information into a **single view** that can be easily queried by your API's: this enables a **better user experience** across all the channels.

```
"subject": {
 "fiscalCode": "fiscal code",
 "vatCode": null,
 "idSubject": "subject_uid",
 "isLegalEntity": "false",
  "registry": {
    "name": "John",
    "surname": "Doe",
    "dateOfBirth": "1980-01-01"
 "contacts": [
      "type": "email",
      "contact": "john.doe@email.com"
"currentOrders": [
    "id": "0568_45682_ahfc",
    "number": "45682",
```