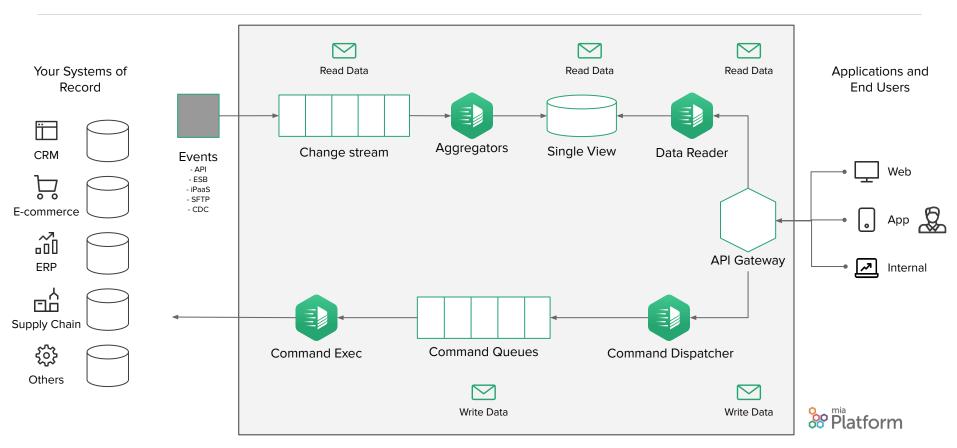

#### Mia-Platform Fast Data - CQRS Pattern

### Single View: the golden record of your business

Aggregate customers' relevant information into a **single view** that can be easily queried by your API's: this enables a **better user experience** across all the channels.

#### **Mia-Platform Fast Data**

Manage **real-time data streaming** and keep aligned your Systems of Record and your digital platform on Kubernetes.

- Decouple your Systems of Record reducing queries and access on data.
- Enjoy data availability 24/7, even when systems are offline for overnight maintenance.
- Scale your microservices effectively according to business needs.
- Lock-out from your traditional systems and be free to modernize at will.