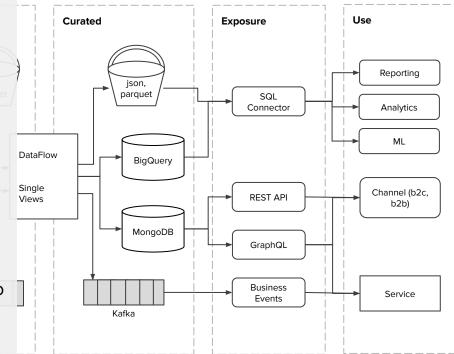

#### **Consumers**

I dati sono esposti in diversi modi e fruibili con protocolli diversi a seconda dei consumatori:

- SQL Connector: consente di lavorare sui dati, comporre relazioni al bisogno. Ideale per Reporting statico, Analytics e Addestramento di Machine Learning (costo di composizione a richiesta);
- Rest API: fruibile ai vari canali (costo di composizione solo al cambiamento del dato e non alla chiamata singola);
- Business Events: fruibile da altri servizi/mini servizi/microservizi/saas (ogni evento di dominio è generato al cambiamento ed è consumato dai subscribers).