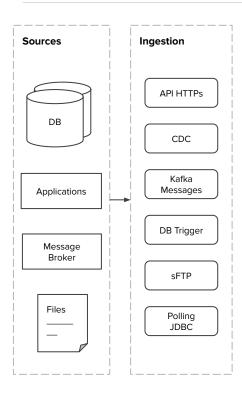

#### **Source e Ingestion**

Le sorgenti dati sono eterogenee e hanno formati differenti del dato.

Una sorgente può essere catturata con diverse modalità di ingestion. Le modalità variano a seconda della velocità richiesta della cattura del cambiamento:

- near realtime: Change Data Capture (CDC), API in push, Kafka Messages, DB Triggers;
- **batch**: sFTP, Polling JDBC.