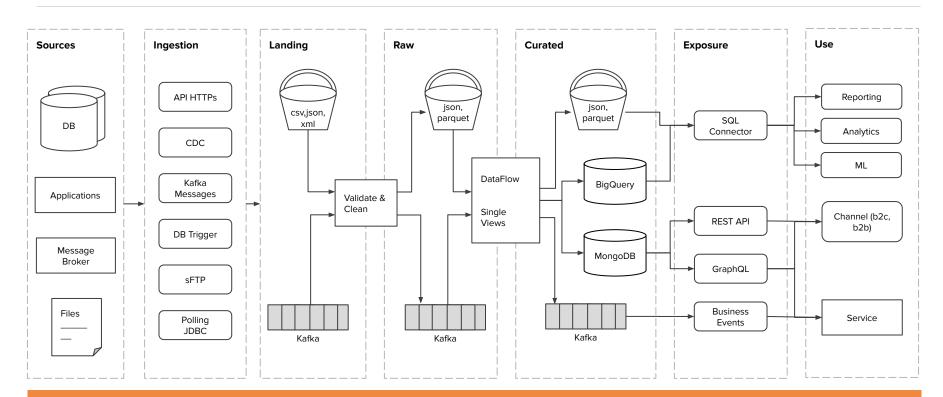

### **Data Mesh**

Ad alto livello è possibile catturare le informazioni in near real time e in polling dai vari sistemi con diverse soluzioni di ingestion. I dati catturati vanno su un'area di landing e sono raffinati in modo progressivo. I dati validati sono esposti ai vari canali per il loro uso.

#### **Source e Ingestion**

Le sorgenti dati sono eterogenee e hanno formati differenti del dato.

Una sorgente può essere catturata con diverse modalità di ingestion. Le modalità variano a seconda della velocità richiesta della cattura del cambiamento:

- near realtime: Change Data Capture (CDC), API in push, Kafka Messages, DB Triggers;
- **batch**: sFTP, Polling JDBC.

### Landing e Raw Data

I dati che arrivano dalla ingestion sono depositati in prima istanza su due Data Store:

- file bucket: raccoglie file in diversi formati;
- kafka: raccoglie eventi

I dati che atterrano sull'area di landing sono validati e puliti e salvati su due data store grezzi.

Questa soluzione consente di far diventare file su bucket eventi e viceversa.

I file in raw sono pronti per essere lavorati.

#### **Curated Data**

Da Raw è possibile creare 4 data store "curated" per scopo:

- File Bucket: per gestire grandi quantità di dato (terabytes) in modo uniforme ma non subito pronti per l'uso;
- BigQuery: per fare analisi e reporting;
- MongoDB: per servire i canali con Single Views pronte all'uso;
- Kafka: per eventi di dominio (esempio: il cliente ha speso i suoi punti fedeltà, il cliente ha aperto un reclamo).

#### **Consumers**

I dati sono esposti in diversi modi e fruibili con protocolli diversi a seconda dei consumatori:

- SQL Connector: consente di lavorare sui dati, comporre relazioni al bisogno. Ideale per Reporting statico, Analytics e Addestramento di Machine Learning (costo di composizione a richiesta);
- Rest API: fruibile ai vari canali (costo di composizione solo al cambiamento del dato e non alla chiamata singola);
- Business Events: fruibile da altri servizi/mini servizi/microservizi/saas (ogni evento di dominio è generato al cambiamento ed è consumato dai subscribers).