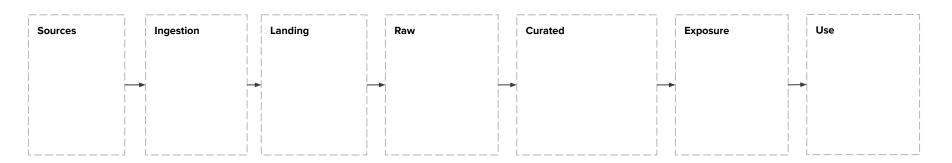

### **Data Mesh**

Ad alto livello è possibile catturare le informazioni in near real time e in polling dai vari sistemi con diverse soluzioni di ingestion. I dati catturati vanno su un'area di landing e sono raffinati in modo progressivo. I dati validati sono esposti ai vari canali per il loro uso.

L'approccio si chiama Data Mesh.

https://martinfowler.com/articles/data-monolith-to-mesh.html

### **Visione Complessiva**