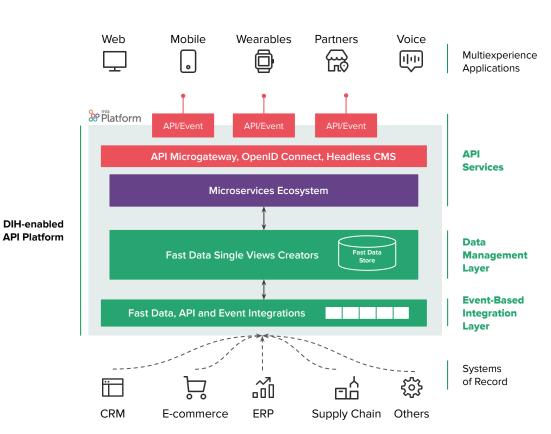

#### API Services Access a Near-Real-Time Replica of Systems of Record Data

Mia-Platform

#### Mia-Platform Fast Data - CQRS Pattern

#### **Mia-Platform Fast Data**

Manage **real-time data streaming** and keep aligned your Systems of Record and your digital platform on Kubernetes.

- Decouple your Systems of Record reducing queries and access on data.
- Enjoy data availability 24/7, even when systems are offline for overnight maintenance.
- Scale your microservices effectively according to business needs.
- Lock-out from your traditional systems and be free to modernize at will.