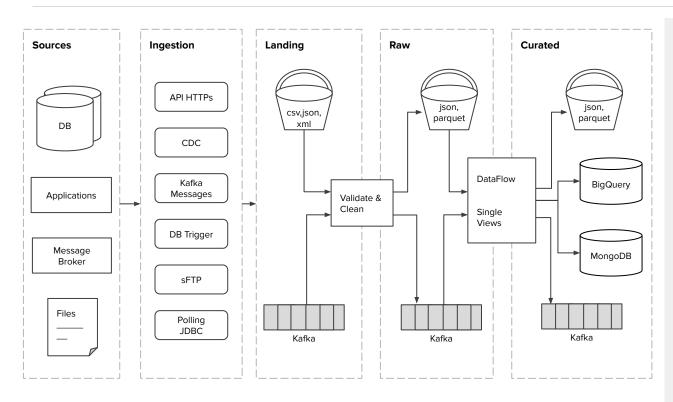

#### **Curated Data**

Da Raw è possibile creare 4 data store "curated" per scopo:

- File Bucket: per gestire grandi quantità di dato (terabytes) in modo uniforme ma non subito pronti per l'uso;
- BigQuery: per fare analisi e reporting;
- MongoDB: per servire i canali con Single Views pronte all'uso;
- Kafka: per eventi di dominio (esempio: il cliente ha speso i suoi punti fedeltà, il cliente ha aperto un reclamo).