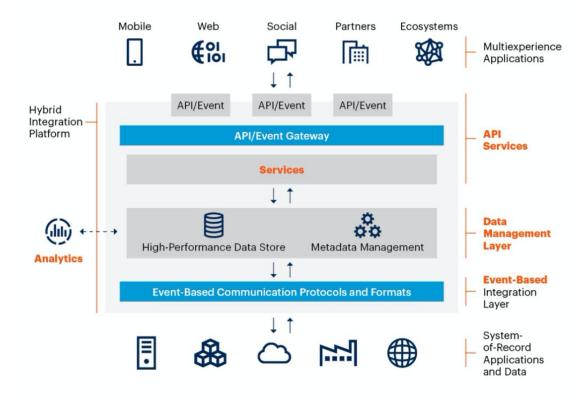

#### API Services Access a Near-Real-Time Replica of Systems of Record Data

Mia-Platform