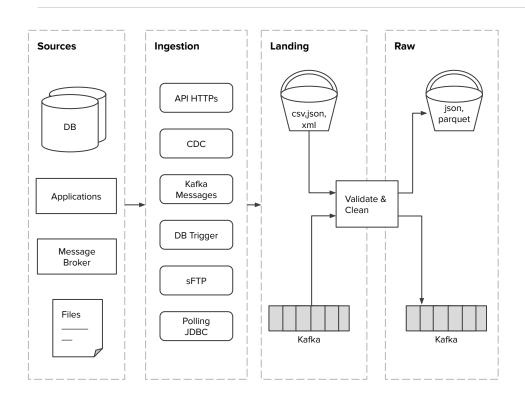

### Landing e Raw Data

I dati che arrivano dalla ingestion sono depositati in prima istanza su due Data Store:

- file bucket: raccoglie file in diversi formati;
- kafka: raccoglie eventi

I dati che atterrano sull'area di landing sono validati e puliti e salvati su due data store grezzi.

Questa soluzione consente di far diventare file su bucket eventi e viceversa.

I file in raw sono pronti per essere lavorati.